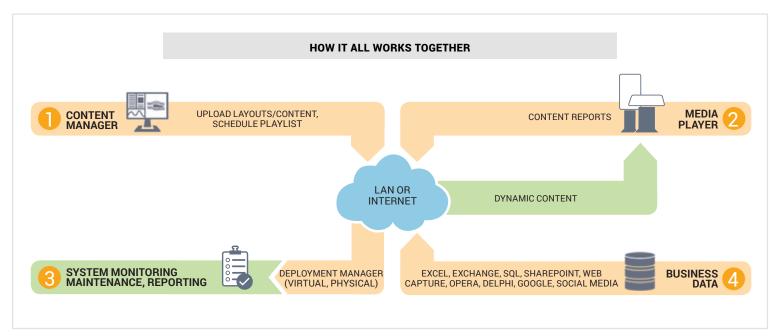

# DELIVER THE RIGHT MESSAGE AT THE RIGHT TIME

EASY TO USE DIGITAL SIGNAGE PLATFORM

iCOMPEL is an award-winning, sophisticated, but easy-to-use digital signage solution for networked signage. Users enjoy features like

touch interactivity, HTML5 support, transitions, transparency, localised

content management system scales from one to thousands of players.

Best of all, iCOMPEL is an appliance based solution that comes with

all software pre-installed, free updates and no ongoing subscription or

licensing fees. Users can install iCOMPEL publishers and subscribers

on a network and manage them via a browser from any PC, Mac<sup>®</sup> or on a LAN or WAN. The drag-and-drop layout editor makes it easy to generate

multimedia layouts and the scheduling functionality ensures users get

VIRTUAL

their message to their target audience at the right time.

Experience the beauty of Italy

Greece in the spring!

May 18 - 27, 2011

customisation and streaming video. Plus, this multilingual digital signage

FOR VIBRANT, REAL-TIME DISPLAYS